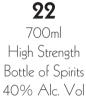

## NUMBER OF STANDARD DRINKS - SPIRITS

30ml High Strength Spirit Nip 40% Alc. Vol.

1.1 975ml Full Strength RTD\* 5% Alc. Vol

1.2 330ml Full Strength RTD\* 5% Alc Vol

660ml Full Strength RTD\* 5% Alc Vol

1.4 - 1.9