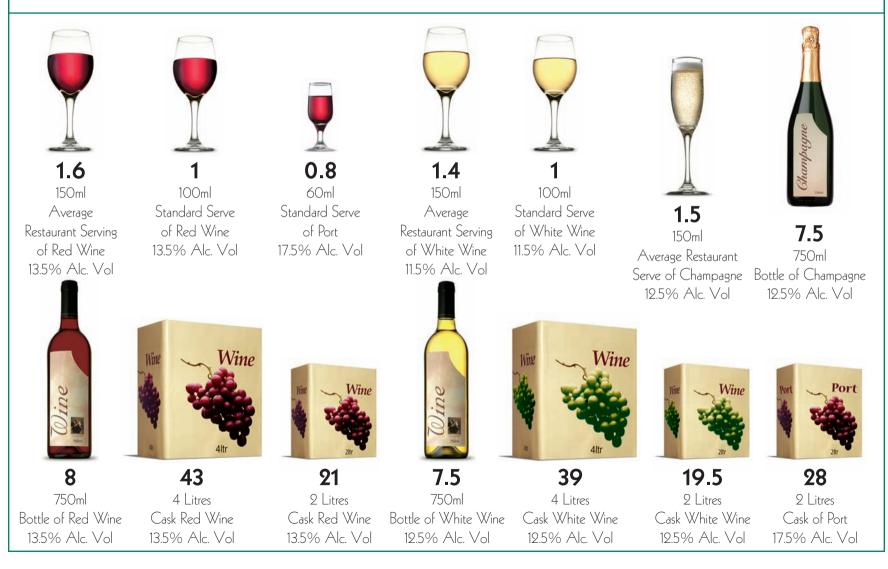

## NUMBER OF STANDARD DRINKS – BEER



## NUMBER OF STANDARD DRINKS - WINE



## NUMBER OF STANDARD DRINKS - SPIRITS



30ml High Strength Spirit Nip 40% Alc. Vol.





1.1 975ml Full Strength RTD\* 5% Alc. Vol



1.2 330ml Full Strength RTD\* 5% Alc Vol



660ml Full Strength RTD\* 5% Alc Vol

1.4 - 1.9

250ml

High Strength

Pre-mix Spirits



1.5 975ml High Strength RTD\* 7% Alc Vol



330ml

High Strength

RTD\*

7% Alc Vol

3.6

660ml High Strength RTD\* 7% Alc Vol



1 250ml Full Strength Pre-mix Spirits 5% Alc. Vol

1.2

300ml

Full Strength

Pre-mix Spirits

5% Alc. Vol



1.5 375ml Full Strength

Pre-mix Spirits 5% Alc. Vol



1.7 440ml

Full Strength Pre-mix Spirits 5% Alc. Vol



1.6 300ml High Strength Pre-mix Spirits 7% – 10% Alc Vol. 7% Alc Vol.



2.1 375ml High Strength Pre-mix Spirits 7% Alc. Vol

440ml High Strength Pre-mix Spirits 7% Alc. Vol

2