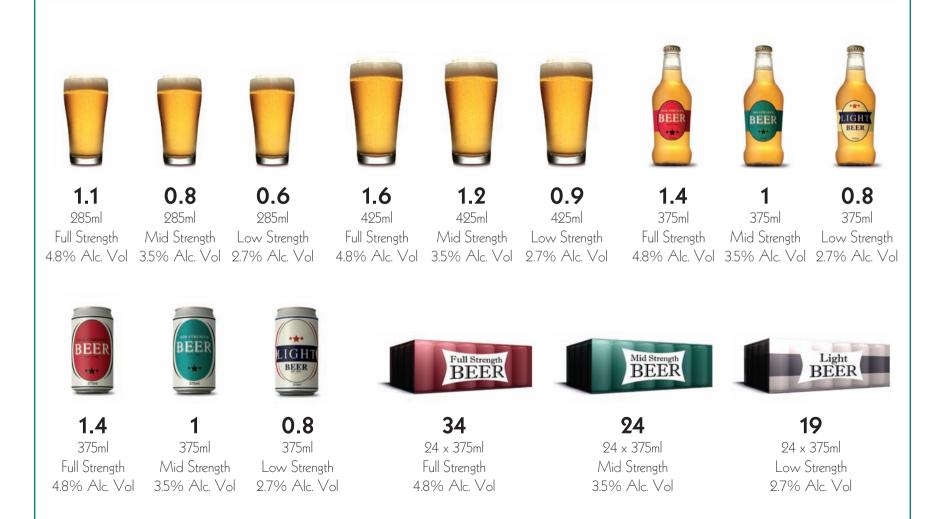

## NUMBER OF STANDARD DRINKS – BEER



## NUMBER OF STANDARD DRINKS - WINE



## NUMBER OF STANDARD DRINKS - SPIRITS



30ml High Strength Spirit Nip 40% Alc. Vol.





1.1 975ml Full Strength RTD\* 5% Alc. Vol



1.2 330ml Full Strength RTD\* 5% Alc Vol



660ml Full Strength RTD\* 5% Alc Vol

1.4 - 1.9

250ml

High Strength

Pre-mix Spirits



1.5 975ml High Strength RTD\* 7% Alc Vol



330ml

High Strength

RTD\*

7% Alc Vol

3.6

660ml High Strength RTD\* 7% Alc Vol



1 250ml Full Strength Pre-mix Spirits 5% Alc. Vol

1.2

300ml

Full Strength

Pre-mix Spirits

5% Alc. Vol



1.5 375ml Full Strength

Pre-mix Spirits 5% Alc. Vol



1.7 440ml

Full Strength Pre-mix Spirits 5% Alc. Vol



1.6 300ml High Strength Pre-mix Spirits 7% – 10% Alc Vol. 7% Alc Vol.



2.1 375ml High Strength Pre-mix Spirits 7% Alc. Vol

440ml High